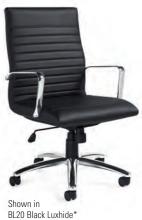

Seat Height: 17.5" - 21.5"

Seat Width: 21"

Seat Depth: 17.5"

Back Width: 20"

Back Height: 21"

Arm Height: 7.5"

BL20 Black Luxhide\*

#### **Textiles**

Stocked Luxhide\*

BL20 Black Luxhide\*

BL20 Black