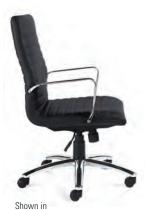

### OTG11730B

## Luxhide\* Executive Chair

- Pneumatic seat height adjustment
- Chrome arms (arms can be removed at user's discretion to achieve a sleek look)
- Single position tilt lock with swivel tilt mechanism and tilt tension adjustment
- Concealed frame with polished aluminum base and twin wheel carpet casters
- Soft casters (OTG10700) are available
- Dimensions: 23.5w x 24.5d x 40h