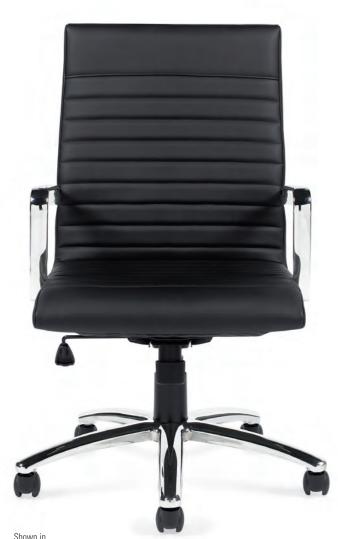

### OTG11730B

## Luxhide\* Executive Chair

- Pneumatic seat height adjustment
- Chrome arms (arms can be removed at user's discretion to achieve a sleek look)
- Single position tilt lock with swivel tilt mechanism and tilt tension adjustment
- Concealed frame with polished aluminum base and twin wheel carpet casters
- Soft casters (OTG10700) are available
- Dimensions: 23.5w x 24.5d x 40h

Seat Height: 17.5" - 21.5"

Seat Width: 21"

Seat Depth: 17.5"

Back Width: 20"

Back Height: 21"

Arm Height: 7.5"

BL20 Black Luxhide\*