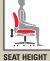

Seat Height: 17.5" - 21.5"

Seat Width: 21"

Seat Depth: 17.5"

Back Width: 20"

Back Height: 21"

Arm Height: 7.5"

BL20 Black Luxhide\*

## **Ergonomic Features**

TENSION **ADJUSTMENT** 

CHAIR TILT

**ADJUSTMENT** SEAT EDGE

PROPERLY CONTOURED

\* Luxhide is a bonded leather consisting of 15% leather fibers and 85% other materials.