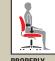

## **Ergonomic Features**

TENSION **ADJUSTMENT** 

CHAIR TILT

**ADJUSTMENT** SEAT EDGE

PROPERLY CONTOURED

\* Luxhide is a bonded leather consisting of 15% leather fibers and 85% other materials.