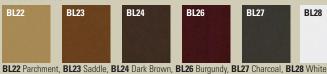

# BL22

BL28

In addition to the stocked Luxhide\* (BL20 Black), this chair can be upholstered using other Luxhide\* colors. An upcharge applies.